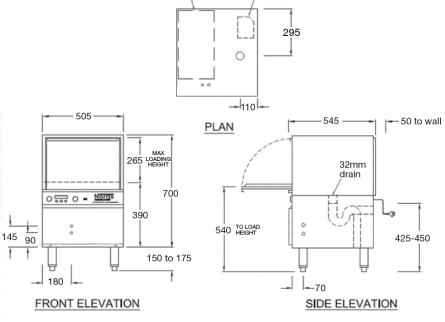

| TECHNICAL DATA                                                                                                                        |                                            |
|---------------------------------------------------------------------------------------------------------------------------------------|--------------------------------------------|
| Height                                                                                                                                |                                            |
| Cabinet<br>Cabinet inc. legs<br>Usable Wash                                                                                           | 695 mm<br>845 - 895 mm<br>265 mm           |
| Width                                                                                                                                 |                                            |
| Cabinet                                                                                                                               | 500 mm                                     |
| Depth                                                                                                                                 |                                            |
| Cabinet<br>With door open                                                                                                             | 550 mm<br>830 mm                           |
| Capacities                                                                                                                            |                                            |
| Loads/Hour Water per Cycle Wash Pump Rinse Pump Wash Tank Litres Rinse Tank Litres Element (wash) Element (rinse) Detergent Injection | up to 60* 6L 310W N.A N.A 90 N.A 3000W yes |
| Temperatures                                                                                                                          |                                            |
| Rinse Degrees C                                                                                                                       | 82 - 88 °C                                 |
| Plumbing                                                                                                                              |                                            |
| Drain                                                                                                                                 | 32mm Gravity<br>(Drain pump optional)      |
| Water                                                                                                                                 | ½" BSP (cold)<br>½" BSP (hot)              |
| Electrical                                                                                                                            |                                            |
| Volts/Hz<br>Amps                                                                                                                      | 240V AC/50Hz<br>15amps                     |
|                                                                                                                                       |                                            |

<sup>\*</sup> Subject to incoming water temperature