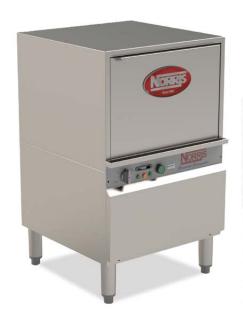

## **GLASSMATE**

The Glassmate is a tough and reliable glasswasher manufactured to operate under the most demanding conditions. Fit with an optional cooling cycle designed to minimise the turnaround of glassware, this machine will prove to be reliable and dependable in the busiest of work environments. 10 amp version available.

## **FEATURES**

- Warranty 2 years on parts and labour, 7 years on the cabinet
- Compact size suited for modern bars
- · Cleans up to 800 glasses per hour
- 30sec quick cycle
- · Automatic detergent injection for consistent results and controlled consumption
- · Selectable hot and cold rinse for faster turnaround
- · Suitable for low pressure areas
- · Rinse temperature accurately controlled by the thermostop function
- · Adjustable legs to suit bench requirements
- Simplistic visual controls
- Double skinned door reducing heat and noise pollution
- · High grade stainless steel welded cabinet for durability
- Australian made